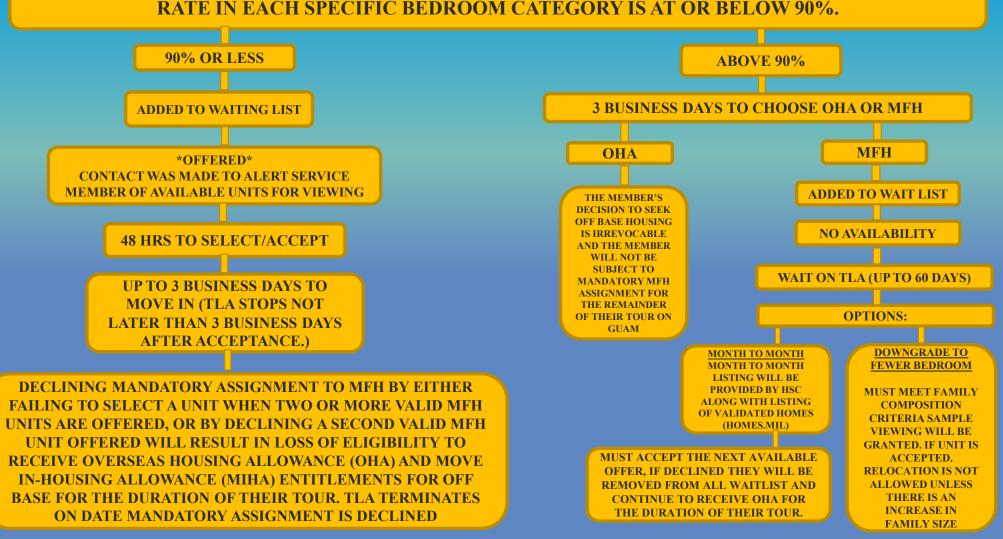

AFTER ATTENDING THE HOUSING BRIEF MEMBERS WILL BE CONTACTED TO REPORT TO THE HSC VIA EMAIL OR PHONE CALL WITHIN TWO BUSINESS DAYS

MANDATORY ASSIGNMENT WILL BE IMPLEMENTED WHEN THE OCCUPANCY RATE IN EACH SPECIFIC BEDROOM CATEGORY IS AT OR BELOW 90%. THE MILITARY MEMBER WILL BE ASSIGNED TO MFH.

## ASSIGNMENT TO MILITARY FAMILY HOUSING (MFH) IS MANDATORY WHEN THE OCCUPANCY RATE IN EACH SPECIFIC BEDROOM CATEGORY IS AT OR BELOW 90%.