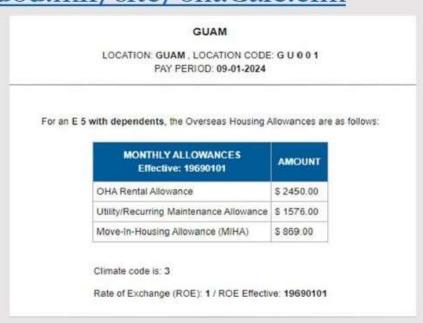

ousing Allowance (OHA) Report (DD form 2367)
  - Lease Agreement (approved by HSC)
  - **❖**Military Clause
  - **♦•OHA** Declaration
  - **❖**Detailed Sales and Rental Listing
- ❖Stamped, checked-in orders
- **❖**Page 2 (Dependency Application / Record of Emergency Data)
- ❖Page 13 (Tour Election; Accompanied/Unaccompanied)
  - with the exception for all USCG service members
- Unaccompanied Housing Check Out Form (If Applicable)
- ❖ Members who are staying in UH must route with UH to obtain coversheet
- **EFFECTIVE 10 January 2024, New Incoming Service Members, E5 & Above (single) will no longer need to route for a cover sheet.**

# OVERSEAS HOUSING ALLOWANCE (OHA) RATES <a href="https://www.defensetravel.dod.mil/site/ohaCalc.cfm">https://www.defensetravel.dod.mil/site/ohaCalc.cfm</a>





- Members will receive a one time Move In Housing Allowance (MIHA) of \$869.
- Members with utilities included in the lease will not receive the Utility/Recurring Maintenance Allowance.
- . If either water or power is included in the lease, member will not receive the full utility allowance.
- \*OHA, MIHA, and Utility/Recurring Maintenance Allowance are subject to change based on OHA survey.
- For more information regarding pay entitlements you are encouraged to contact the command pay and personnel administrator (CPPA).

|                                                                                                                                                                                             | IN                                                                  | DIVIDI