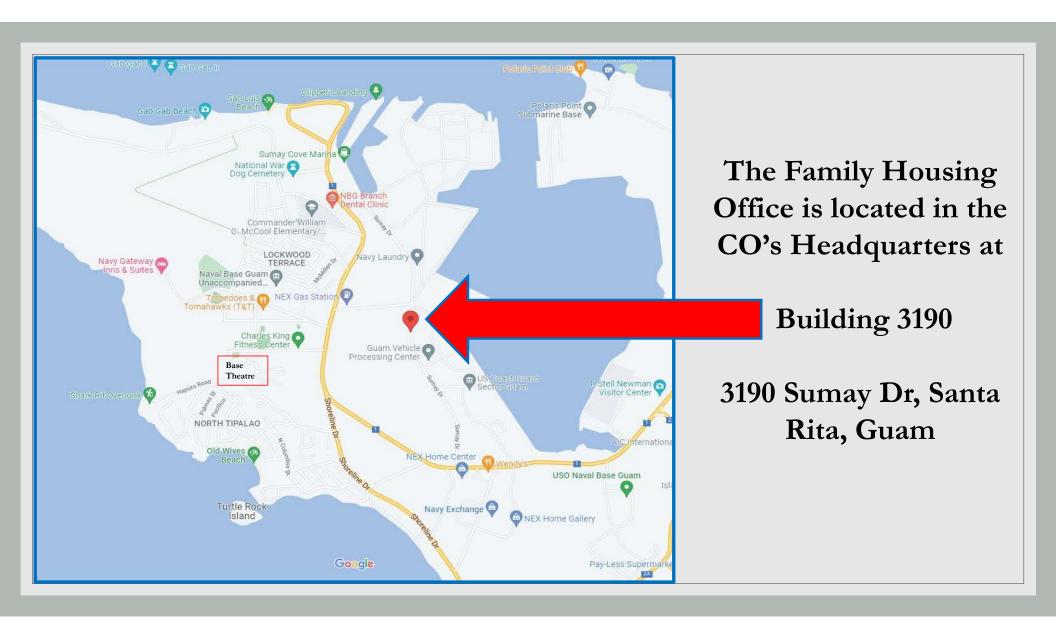

#### ALL CUSTOMERS MUST ATTEND MANDATORY AREA ORIENTATION BRIEFING

(WITH THE EXCEPTION OF COAST GUARD MEMBERS WHO ARE ONLY REQUIRED TO ATTEND THE HOUSING BRIEF)

FLEET & FAMILY SUPPORT CENTER (FFSC) CONTACT NO. 671-333-2056/57 TO REGISTER

EFFECTIVE 20 FEBRUARY 2023 NBG HOUSING HAS IMPLEMENTED A MANDATORY ASSIGNMENT FOR ON-BASE HOUSING. THIS APPLIES TO ALL INCOMING ACCOMPANIED SERVICE MEMBERS E1 – 06 TO INCLUDE PREVIOUSLY-UNACCOMPANIED SERVICE MEMBERS RESIDING IN NBG UNACCOMPANIED HOUSING WHO SUBSEQUENTLY ACQUIRE AN ON-STATION, COMMAND SPONSORED DEPENDENT DURING THEIR TOUR.

AFTER ATTENDING THE HOUSING BRIEF MEMBERS WILL BE CONTACTED TO REPORT TO THE HSC VIA EMAIL OR PHONE CALL WITHIN TWO BUSINESS DAYS

MANDATORY ASSIGNMENT WILL BE IMPLEMENTED WHEN THE OCCUPANCY RATE IN EACH SPECIFIC BE